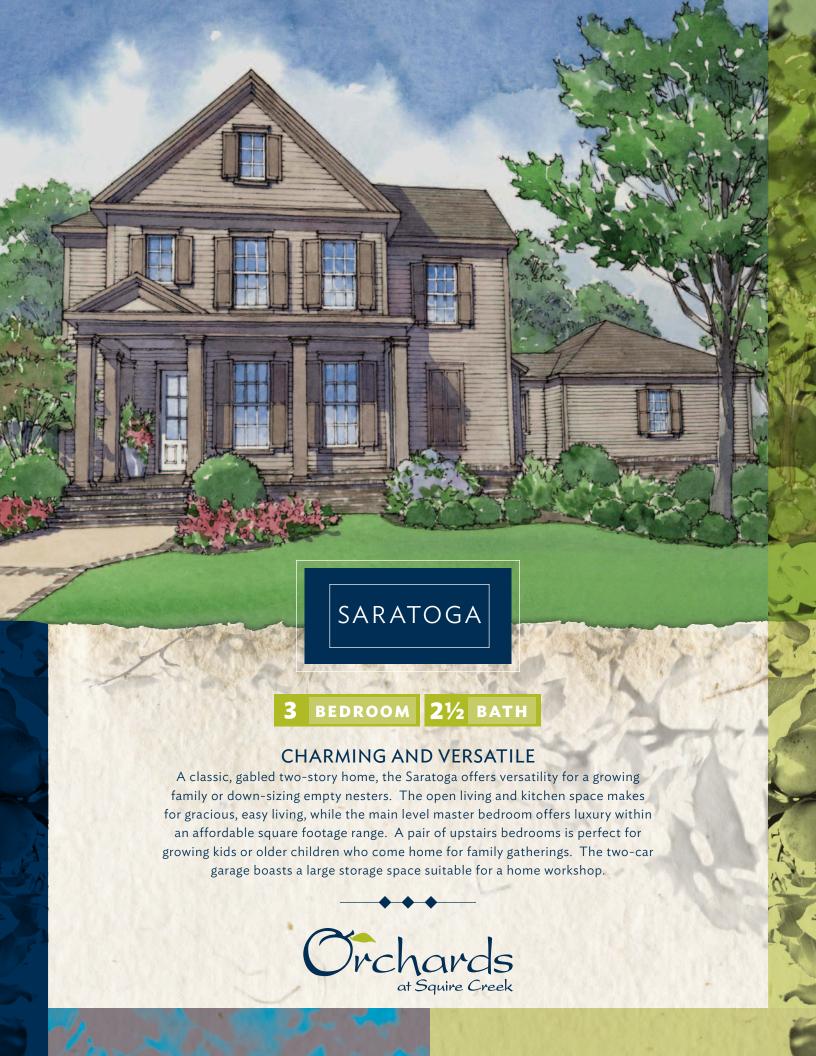

### SARATOGA

#### **SQUARE FOOTAGE**

Main Level Heated Square Feet:1,443Upper Level Heated Square Feet:576Total Heated Square Feet:2,019Porches Square Footage:416

#### INTERIOR HIGHLIGHTS

Inviting front porch
Spacious first floor master
His and Hers walk-in master closet
Master bath features soaking tub and separate shower
Open kitchen with view to fireplace
Full laundry room and office nook
Garage with expanded storage/workshop space

#### LANDSCAPE

Courtyard space with separate entry Sodded front and rear yards Shade trees Irrigation system