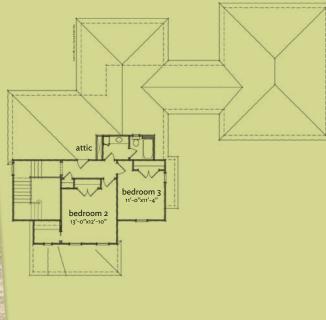

## 2 UPPER LEVEL

1-1

Architectural rendering may not reflect the final details or landscaping of the completed home. Renderings are artist depictions and may differ from completed construction. Dimensions are subject to revision without notice. Rendering art copyright Open Air Architecture 2011. Plan copyright Looney Ricks Kiss.

#### **SQUARE FOOTAGE**

Main Level Heated Square Feet:1,443Upper Level Heated Square Feet:576Total Heated Square Feet:2,019Porches Square Footage:416

#### INTERIOR HIGHLIGHTS

Inviting front porch
Spacious first floor master
His and Hers walk-in master closet
Master bath features soaking tub and separate shower
Open kitchen with view to fireplace
Full laundry room and office nook
Garage with expanded storage/workshop space