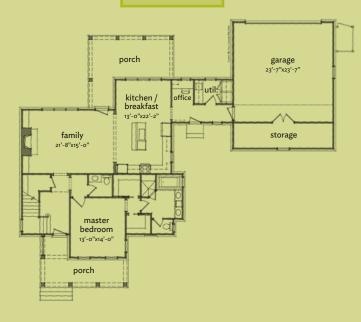

### 1 MAIN LEVEL

#### **SQUARE FOOTAGE**

Main Level Heated Square Feet:1,443Upper Level Heated Square Feet:576Total Heated Square Feet:2,019Porches Square Footage:416

#### INTERIOR HIGHLIGHTS

Inviting front porch
Spacious first floor master
His and Hers walk-in master closet
Master bath features soaking tub and separate shower
Open kitchen with view to fireplace
Full laundry room and office nook
Garage with expanded storage/workshop space