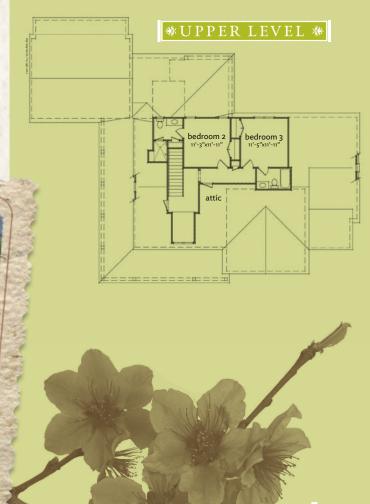

#### **SQUARE FOOTAGE**

Main Level Heated Square Feet: 1,933 Upper Level Heated Square Feet: 613 Total Heated Square Feet: 2,546 Porches Square Footage: 711

#### INTERIOR HIGHLIGHTS

Wrap-around front porch
Spacious open floor plan
Walk-in pantry
Flexible guest room/study on main level
Works as 3 or 4 bedroom plan; can convert
to 5 bedroom
Screened porch with convenient grill
Extra storage off garage