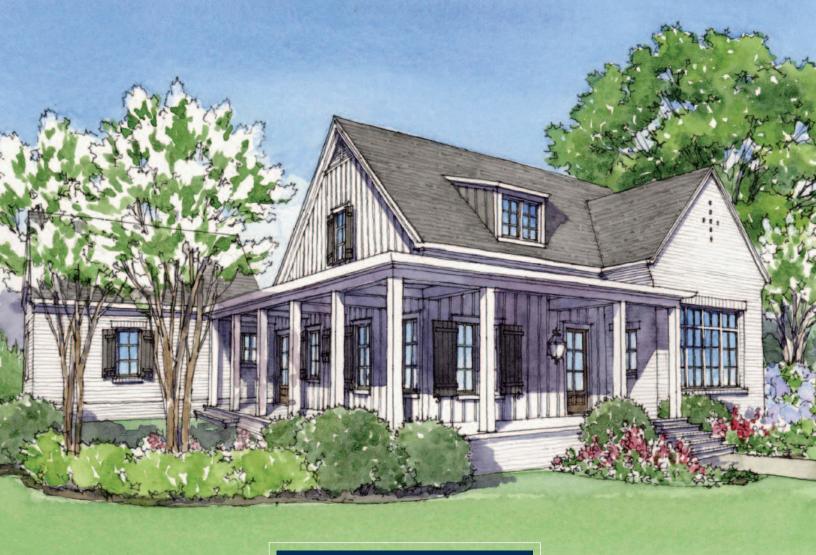

### ELEGANT LIVING IN CASUAL FARMHOUSE STYLE

With its wrap-around porch, gabled roof and board-and-batten siding it just feels like home. Inside, a gracious foyer invites you to relax in the large family room. The kitchen opens to a spacious casual dining area and a classic screened back porch. A generous master suite and secluded office are on the main level. The pair of upper level bedrooms each has its own bath.

#### LANDSCAPE

Sodded front and rear yards Shade trees Irrigation system

Architectural rendering may not reflect the final details or landscaping of the completed home. Renderings are artist depictions and may differ from completed construction. Dimensions are subject to revision without notice. Rendering art copyright Open Air Architecture 2011. Plan copyright Looney Ricks Kiss.