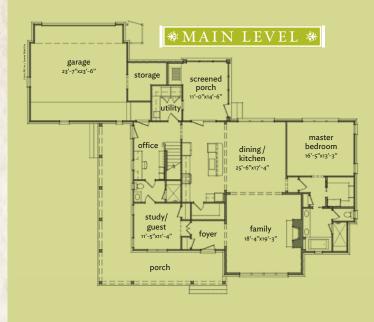

#### **SQUARE FOOTAGE**

Main Level Heated Square Feet: 1,933 Upper Level Heated Square Feet: 613 Total Heated Square Feet: 2,546 Porches Square Footage: 711

#### INTERIOR HIGHLIGHTS

Wrap-around front porch
Spacious open floor plan
Walk-in pantry
Flexible guest room/study on main level
Works as 3 or 4 bedroom plan; can convert
to 5 bedroom
Screened porch with convenient grill
Extra storage off garage