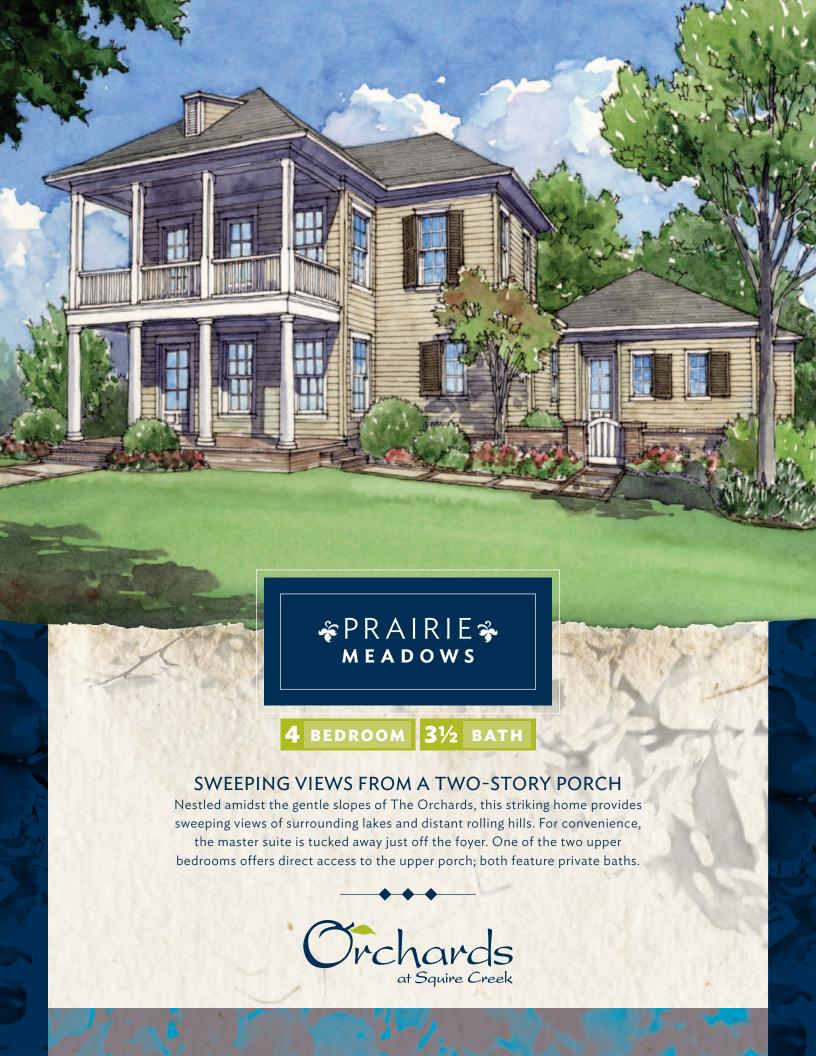

## PRAIRIE MEADOWS HOME FEATURES

## **SQUARE FOOTAGE**

Main Level Heated Square Feet: 1,689 Upper Level Heated Square Feet: 873 Total Heated Square Feet: 2,562 Porches Square Footage: 605

## INTERIOR HIGHLIGHTS

Porches front and rear
Foyer/stair hall open to above
Stainless steel GE appliances
Stone kitchen countertops
Master with His-and-Hers closets
Courtyard outdoor space
Two extra storage areas off garage

## LANDSCAPE

Sodded front and rear yards Shade trees Irrigation system

Architectural rendering may not reflect the final details or landscaping of the completed home. Renderings are artist depictions and may differ from completed construction. Dimensions are subject to revision without notice. Rendering art copyright Open Air Architecture 2011. Plan copyright Looney Ricks Kiss.