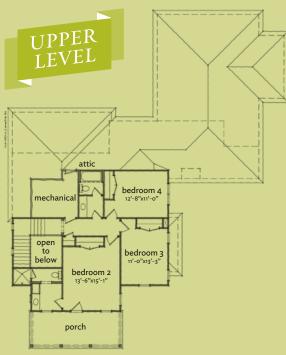

## **SQUARE FOOTAGE**

Main Level Heated Square Feet: 1,689 Upper Level Heated Square Feet: 873 Total Heated Square Feet: 2,562 Porches Square Footage: 605

## INTERIOR HIGHLIGHTS

Porches front and rear
Foyer/stair hall open to above
Stainless steel GE appliances
Stone kitchen countertops
Master with His-and-Hers closets
Courtyard outdoor space
Two extra storage areas off garage