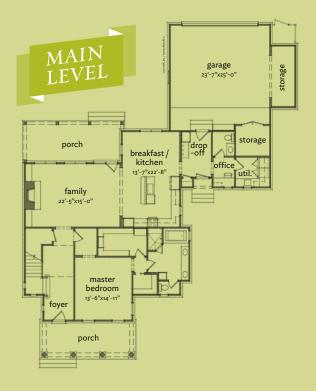

## **SQUARE FOOTAGE**

Main Level Heated Square Feet: 1,689 Upper Level Heated Square Feet: 873 Total Heated Square Feet: 2,562 Porches Square Footage: 605

## INTERIOR HIGHLIGHTS

Porches front and rear
Foyer/stair hall open to above
Stainless steel GE appliances
Stone kitchen countertops
Master with His-and-Hers closets
Courtyard outdoor space
Two extra storage areas off garage