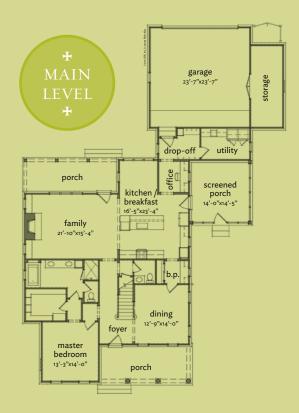

## **SQUARE FOOTAGE**

Main Level Heated Square Feet: 1,832 Upper Level Heated Square Feet: 995 Total Heated Square Feet: 2,827 Porches Square Footage: 604

### **HOME HIGHLIGHTS**

Main level master with 3 bedrooms up GE Stainless steel appliances Stone countertops Butler's pantry Home office Large screened porch Generous master closet Garage with spacious storage Utility/laundry room