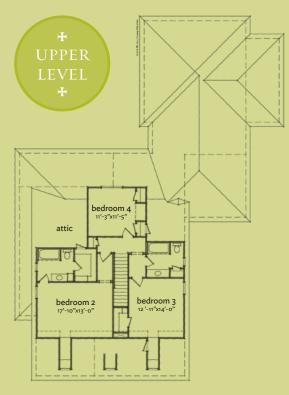

## **SQUARE FOOTAGE**

Main Level Heated Square Feet: 1,832 Upper Level Heated Square Feet: 995 Total Heated Square Feet: 2,827 Porches Square Footage: 604

### **HOME HIGHLIGHTS**

Main level master with 3 bedrooms up GE Stainless steel appliances Stone countertops Butler's pantry Home office Large screened porch Generous master closet Garage with spacious storage Utility/laundry room