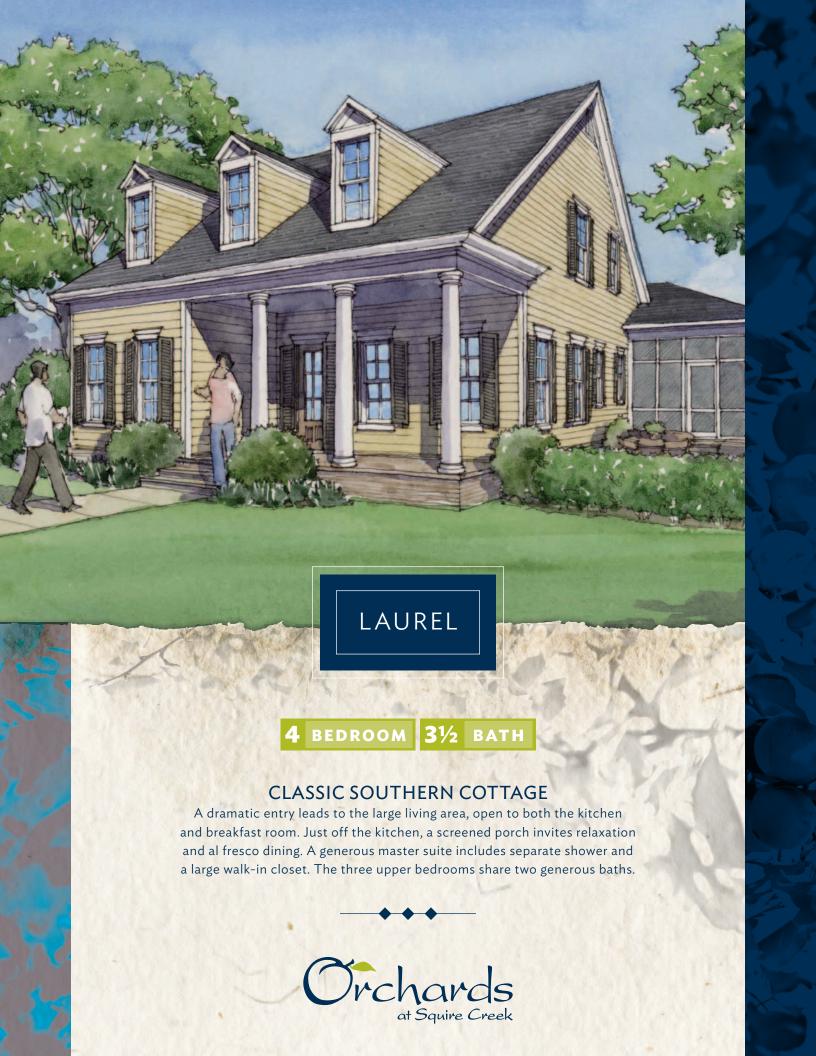

## LAUREL

## **SQUARE FOOTAGE**

Main Level Heated Square Feet: 1,832 Upper Level Heated Square Feet: 995 Total Heated Square Feet: 2,827 Porches Square Footage: 604

### **HOME HIGHLIGHTS**

Main level master with 3 bedrooms up GE Stainless steel appliances Stone countertops Butler's pantry Home office Large screened porch Generous master closet Garage with spacious storage Utility/laundry room

### LANDSCAPE

Sodded front and rear yards Shade trees Irrigation system

**D**-1

Architectural rendering may not reflect the final details or landscaping of the completed home. Renderings are artist depictions and may differ from completed construction. Dimensions are subject to revision without notice. Rendering art copyright Open Air Architecture 2011. Plan copyright Looney Ricks Kiss.