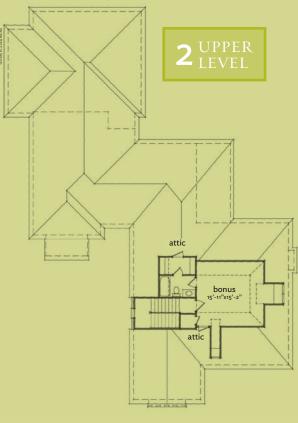

### **SQUARE FOOTAGE**

Main Level Heated Square Feet: 2,253 Upper Level Heated Square Feet: 427 Total Heated Square Feet: 2,680 Porches Square Footage: 304

#### INTERIOR HIGHLIGHTS

Full antique brick exterior
Covered front entry
Convenient powder room
Spacious laundry/utility room
Courtyard space off master suite with French doors
Generous master closet
Large bonus/flex space upstairs includes full-bath