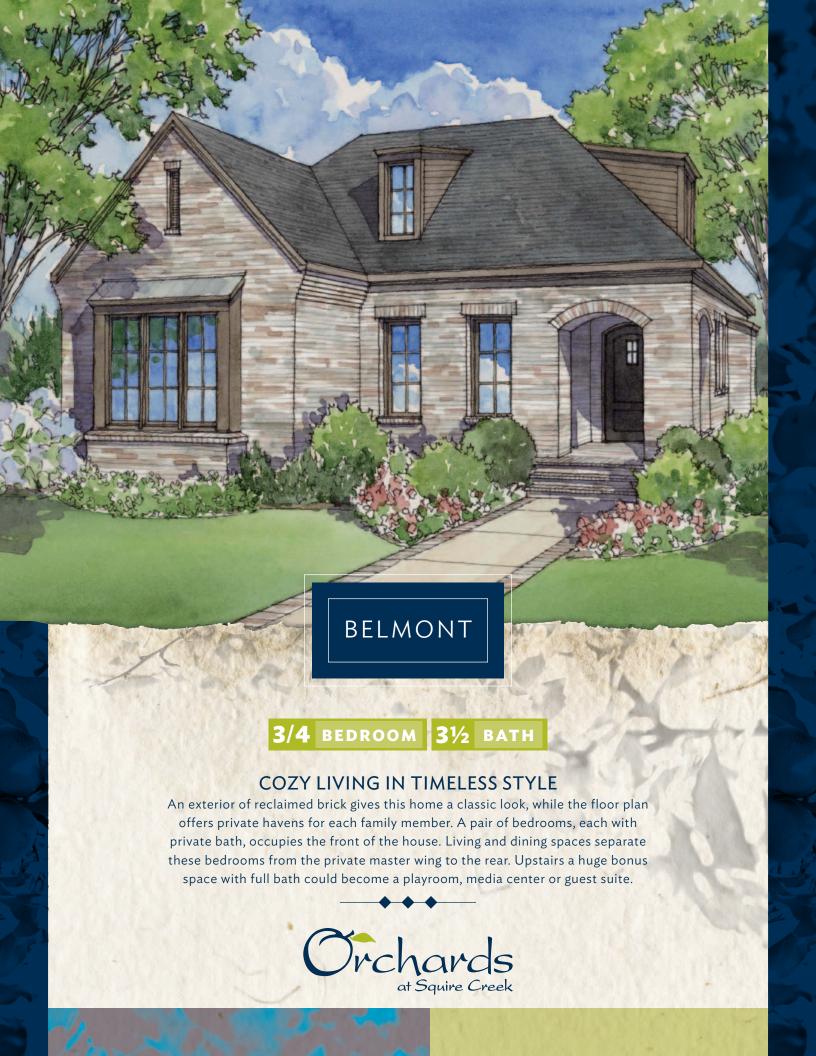

## BELMONT

#### INTERIOR HIGHLIGHTS

Full antique brick exterior
Covered front entry
Convenient powder room
Spacious laundry/utility room
Courtyard space off master suite with French doors
Generous master closet
Large bonus/flex space upstairs includes full-bath

#### LANDSCAPE

Sodded front and rear yards Shade trees Irrigation system

G-1

Architectural rendering may not reflect the final details or landscaping of the completed home. Renderings are artist depictions and may differ from completed construction. Dimensions are subject to revision without notice. Rendering art copyright Open Air Architecture 2011. Plan copyright Looney Ricks Kiss.