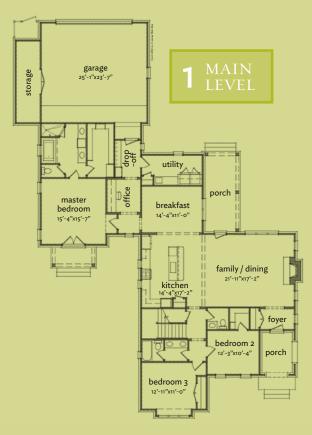

### **SQUARE FOOTAGE**

Main Level Heated Square Feet: 2,253 Upper Level Heated Square Feet: 427 Total Heated Square Feet: 2,680 Porches Square Footage: 304

#### INTERIOR HIGHLIGHTS

Full antique brick exterior
Covered front entry
Convenient powder room
Spacious laundry/utility room
Courtyard space off master suite with French doors
Generous master closet
Large bonus/flex space upstairs includes full-bath