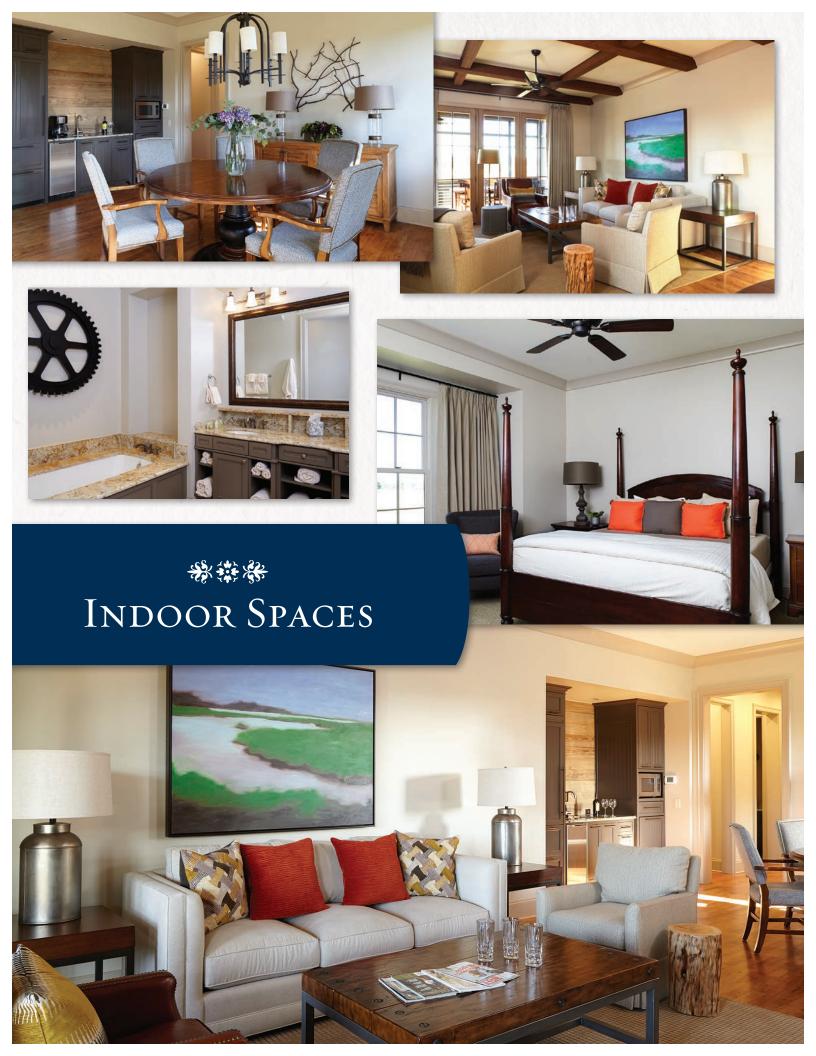

## Convenience, Luxury, Relaxation

Each Golf House residence includes a spacious king master suite and three additional queen bedrooms, each with private bath. A large living/dining area, beautiful screened porch and hospitality kitchen offer convenience. A full laundry room is also included in each unit.

## **HIGHLIGHTS**

Private baths with each bedroom

Flat screens in living area and each bedroom

WiFi throughout each unit

Hospitality kitchen includes Sub-Zero refrigerator/freezer, separate ice maker, dishwasher and microwave.