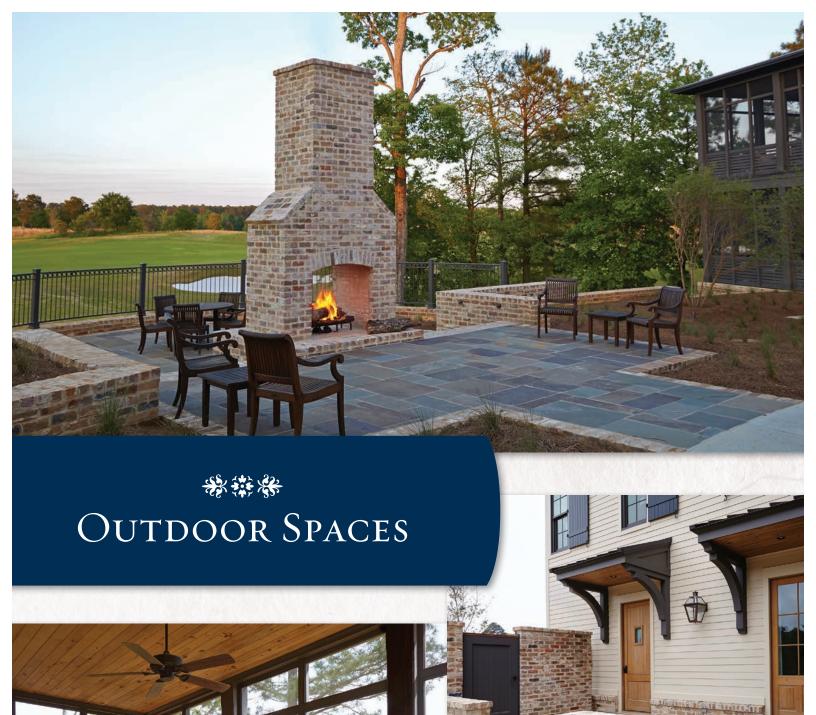

Outside, enjoy extensive landscaping, including a courtyard with ample seating and a large community fireplace. Plus, the Squire Creek Clubhouse and Pro Shop are just a short walk away.

Join us at the Golf Houses for golf, for a getaway, for a weekend or a week!

Spacious screened porch

Private entries